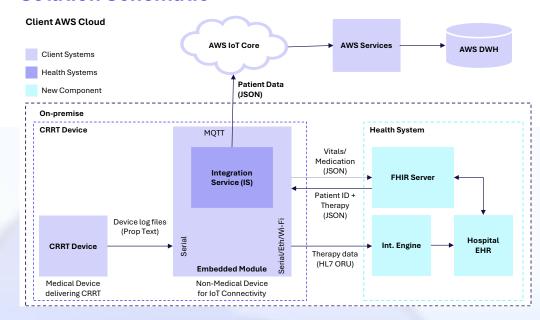

## **Solution Schematic**

## **The Solution**

CitiusTech designed and developed integration service (embedded module using C++) on CRRT device to enable FHIR interoperability with EPIC Open Sandbox.

#### **Key CitiusTech Services**

Establish secure **FHIR R4 API connectivity** between device and EPIC

Leverage patient context available in embedded module of CRRT device to **query EPIC EHR** 

**Read patient data from hospital EHR** including vitals, medication & dosage, diagnostic reports, allergy intolerance, etc.

Write patient therapy data back to EPIC EHR

Provide configurable intervals for fetching and displaying patient data on **web-based GUI** - ranging from near time for some parameters to several minutes or hours for other parameters

Send patient data to AWS platform to **enable analytics for therapy improvements** 